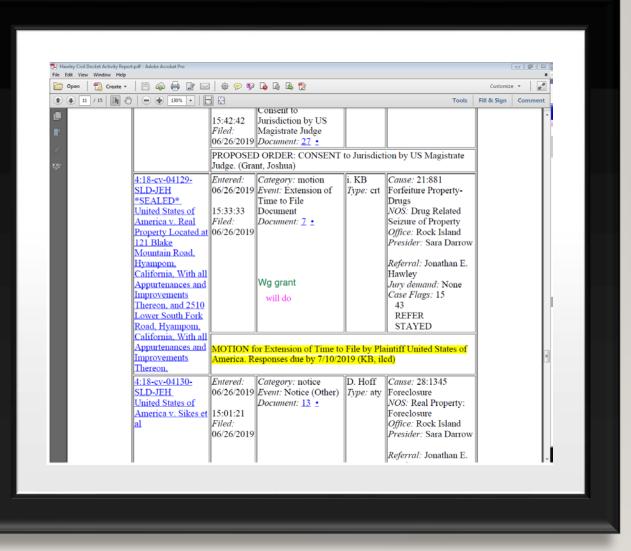

## DOCKET ACTIVITY REPORT

Level I

- "daily report"
- Record of daily filings with chambers notes

• <u>https://ecf.ilcd.circ7.dcn/cgi-</u> <u>bin/DktActivityRpt.pl</u>