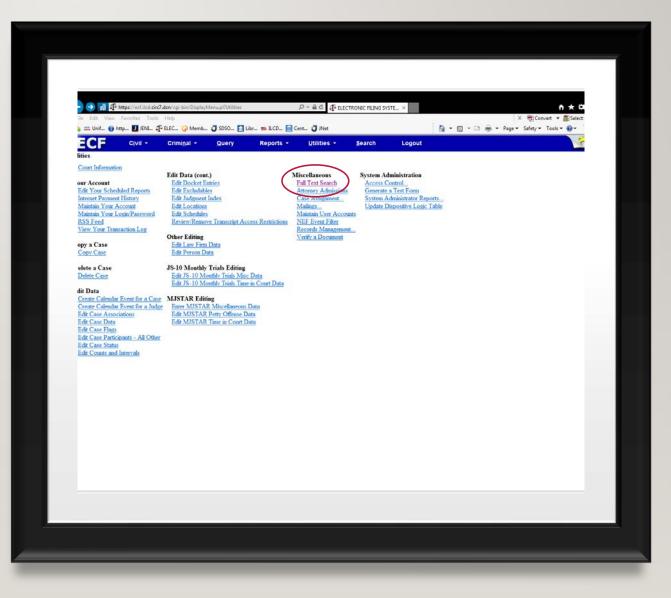

## FULL TEXT SEARCH

Ę

Alternative to finding a similar Order in your organized folders

May know of a similar Order in another judge's case load

Optical Character Recognition (OCR) is a requirement for docs Full Text Search